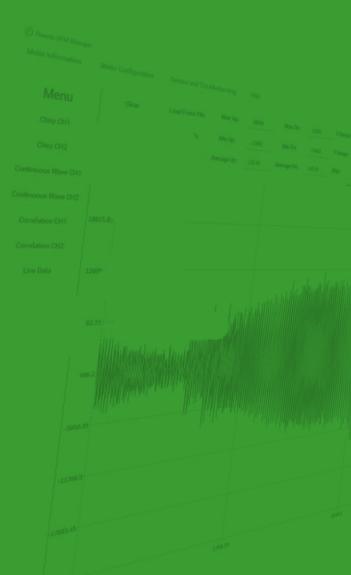

### Meter Configuration

System Configuration

Input Configuration

Modbus Configuration

Analogue Outputs

Other Outputs

Flowmeter Alarms

These components are accessible with Operator level access (see 'Functions in Detail' for further information).

Operator Access within UFM Manager allows the user to create live graphical representations of signals specific to their flow conditions. This includes CW and chirp signals, as well as correlation graphs.

Examples of the CW signal graph and correlation graph are shown.