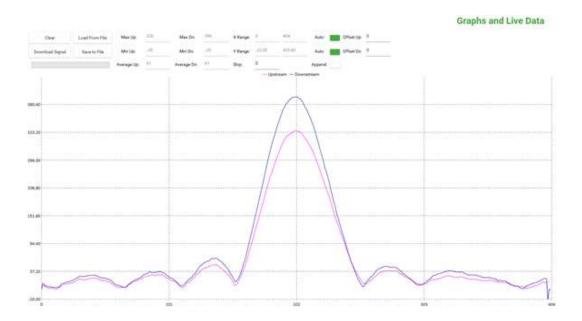

These components are accessible with Operator level access (see 'Functions in Detail' for further information).

Operator Access within UFM Manager allows the user to create live graphical representations of signals specific to their flow conditions. This includes CW and chirp signals, as well as correlation graphs.

Examples of the CW signal graph and correlation graph are shown.