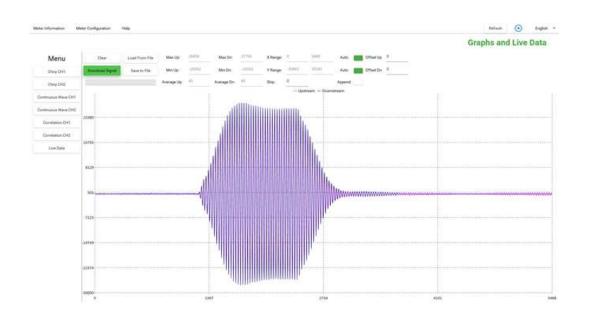

These components are accessible with Operator level access (see 'Functions in Detail' for further information).

Operator Access within UFM Manager allows the user to create live graphical representations of signals specific to their flow conditions. This includes CW and chirp signals, as well as correlation graphs.

Examples of the CW signal graph and correlation graph are shown.