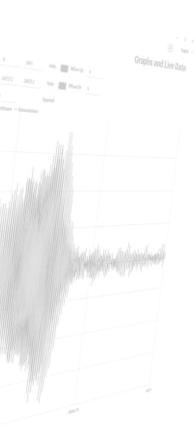

## Advanced Features

UFM Manager includes features to help with advanced troubleshooting including the comprehensive health check process.

Customized signal graphs are available direct to the end user, allowing you to quickly assess meter functionality. For further insight, the health check process collates multiple meter functionalities to evaluate meter health.

These components are accessible with Operator level access (see 'Functions in Detail' for further information).

Operator Access within UFM Manager allows the user to create live graphical representations of signals specific to their flow conditions. This includes CW and chirp signals, as well as correlation graphs.

Examples of the CW signal graph and correlation graph are shown.