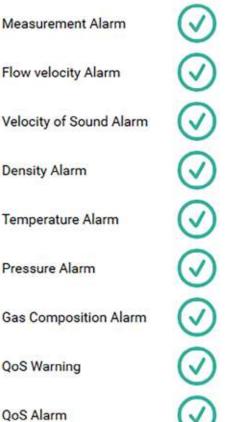

#### **Operator Access**

Operator level provides additional access to all the UFM Manager software features needed for setup and day-to-day maintenance.

| Graphs<br>and Live Data     | Access to signal quality data and graphs of ultrasonic signals                                                             |
|-----------------------------|----------------------------------------------------------------------------------------------------------------------------|
| Input Configuration         | Configuration of all inputs available in the flow meter: pressure and temperature using HART, 4-20, Modbus or fixed values |
| Modbus<br>Configuration     | Configuration of the Modbus interface                                                                                      |
| Analog and<br>Other Outputs | Selection of variables available on one of six analog outputs. Configuration of all other outputs available                |
| Health Check                | A comprehensive check to aid in the evaluation of the health of your meter                                                 |
| Flowmeter Alarms            | Settings for measurement critical values that can initiate alarms in the flow meter                                        |
| Save System State           | Saves instrument settings to a file, which can be passed to Fluenta for troubleshooting                                    |